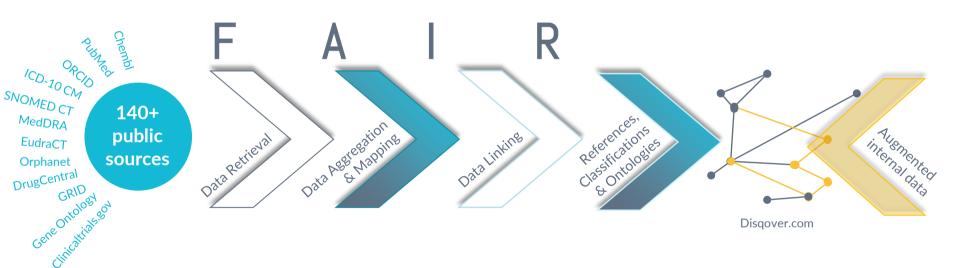

### FAIR Data Principles

FROM SILOED DATA TO ACTIONABLE DATA USING FAIR DATA PRINCIPLES

#### **INNOVATIVE DATA INTEGRATION**

Merge and link siloed data sources, including third-party and public sources, while retaining traceability, and gain insights based on comprehensive source material.