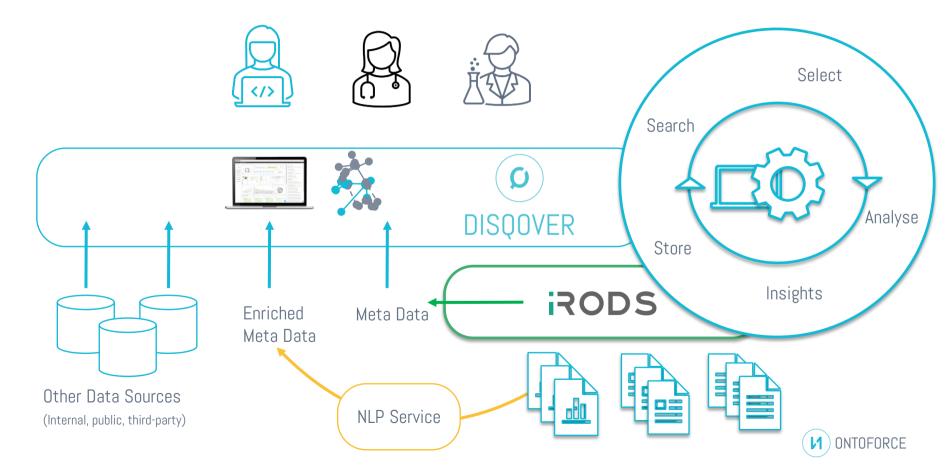

### **FAIR Data Station**

#### Integration & Exploration

By transforming data as such that it fits to a machine-readable data model, relations between various data types can be automatically inferred and used during data exploration.

## Link to iRODS in DISQOVER