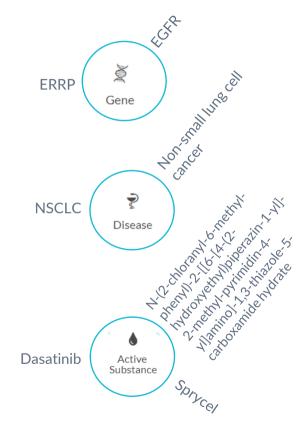

#### **INNOVATIVE DATA INTEGRATION**

Merge and link siloed data sources, including third-party and public sources, while retaining traceability, and gain insights based on comprehensive source material.

#### Integration & Exploration

By transforming data as such that it fits to a machine-readable data model, relations between various data types can be automatically inferred and used during data exploration.