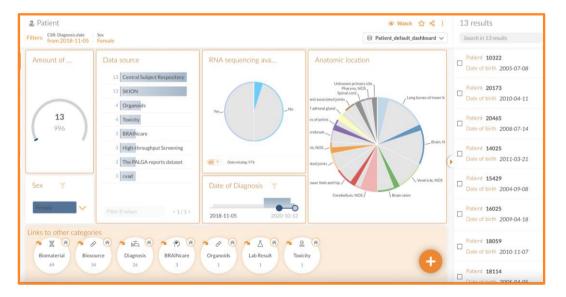

#### INTUITIVE USER INTERFACE

Boost data value extraction and encourage exploration with an engaging interface that caters to the needs of both general and expert users.

#### INTERACTIVE SEARCH

Avoid information overload and shield users from underlying complexity with interactive data journeys and comprehensive visual dashboards

#### POWERFUL CUSTOMIZATION

Adapt views and navigation to specific use cases with powerful self-service customization.