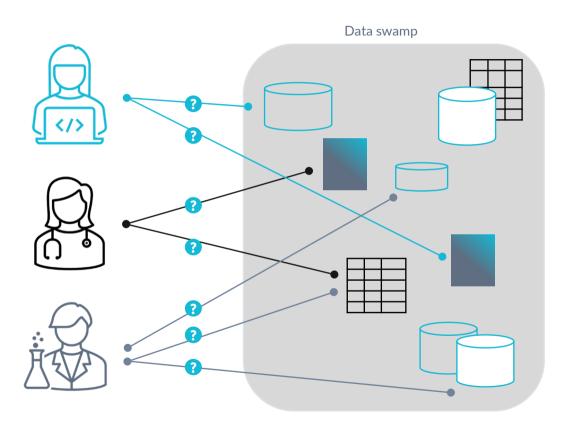

### Data Is Siloed And Not Harmonized

Life Science data is facing an evergrowing data volume, with more complexity and endless difficulties to explore.

As access data platforms become more democratized, the need to collaborate seamlessly increases significantly.