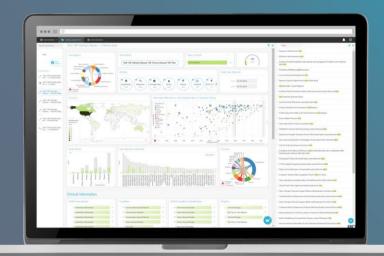

### The platform: DISQOVER

## THE **LIFE SCIENCE KNOWLEDGE PLATFORM** THAT LINKS ANY TYPE OF DATA TO DELIVER ACTIONABLE INSIGHTS

#### INTUITIVE USER INTERFACE

Boost data value extraction and encourage exploration with an engaging interface that caters to the needs of both general and expert users.

#### INTERACTIVE SEARCH

Avoid information overload and shield users from underlying complexity with interactive data journeys and comprehensive visual dashboards