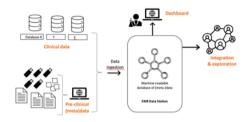

### **FAIR Data Station**

#### Integration & Exploration

By transforming data as such that it fits to a machine-readable data model, relations between various data types can be automatically inferred and used during data exploration.