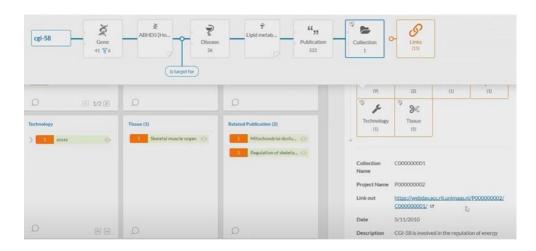

#### **INNOVATIVE DATA INTEGRATION**

Merge and link siloed data sources, including third-party and public sources, while retaining traceability, and gain insights based on comprehensive source material.